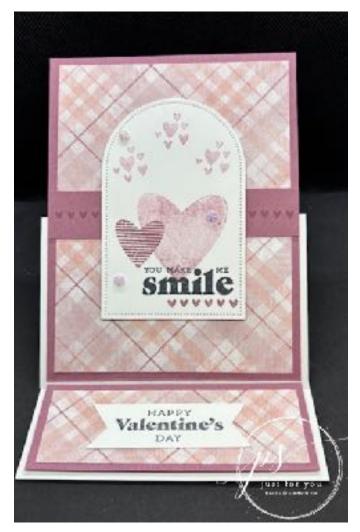

## Supplies:

- Stamp Sets Hugs for Love (164559)
- Card Stock Moody Mauve (161723); Thick Basic White (159229)
- Stamp Pads Moody Mauve (161649); Tuxedo Black Memento (132708)
- Misc. Timeless Plaid Designer Paper (164678); Iridescent Faceted Gems (163368); Everyday Arches Dies (164629); Stampin' Dimensionals (104430); Stampin' Seal (152813); Stampin' Cut & Emboss Machine (149653)

## Measurements:

- Thick Basic White: 4 1/4" x 11" score at 2 3/4" & 5 1/2"
- Moody Mauve 4" x 5 1/4"; 1 1/2" x 4"; 3/4" x 4"
- Basic White 2 3/4" x 4 1/4"; 3/4" x 2 1/2"
- Timeless Plaid Designer Paper 3 3/4" x 5"; 1 1/4" x 3 3/4"

## Instructions:

• Fold Thick Basic White card base on score lines

- Adhere Designer Papers to Moody Mauve
- Adhere panel to card base ONLY the bottom half of card front (creates the easel)
- Stamp little row of hearts with Moody Mauve ink on each end 3/4" x 4" Moody Mauve strip
- Adhere to center of card front panel
- Attach the 1 1/2" Moody Mauve with designer paper with Dimensionals to bottom inside of card base
- Stamp Happy Valentine's Day with Memento ink on 3/4" x 2 3/4" Basic White banner cut ends and adhere to 1 1/2" Moody Mauve with designer paper on inside of card
- Die cut 2 3/4" x 4 1/4" Basic White with Everyday Arches Dies (5th from smallest)
- Stamp greeting with Memento ink
- Stamp hearts with Moody Mauve ink large & cluster of hearts are stamped off twice, then stamped. Small heart and row of hearts is full strength
- Attach to card front with Dimensionals
- Add Iridescent Faceted Gems