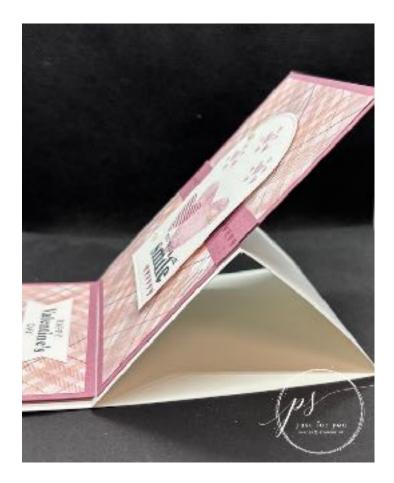

## Instructions:

• Fold Thick Basic White card base on score lines

- Adhere Designer Papers to Moody Mauve
- Adhere panel to card base ONLY the bottom half of card front (creates the easel)
- Stamp little row of hearts with Moody Mauve ink on each end 3/4" x 4" Moody Mauve strip
- Adhere to center of card front panel
- Attach the 1 1/2" Moody Mauve with designer paper with Dimensionals to bottom inside of card base
- Stamp Happy Valentine's Day with Memento ink on 3/4" x 2 3/4" Basic White banner cut ends and adhere to 1 1/2" Moody Mauve with designer paper on inside of card
- Die cut 2 3/4" x 4 1/4" Basic White with Everyday Arches Dies (5th from smallest)
- Stamp greeting with Memento ink
- Stamp hearts with Moody Mauve ink large & cluster of hearts are stamped off twice, then stamped. Small heart and row of hearts is full strength
- Attach to card front with Dimensionals
- Add Iridescent Faceted Gems