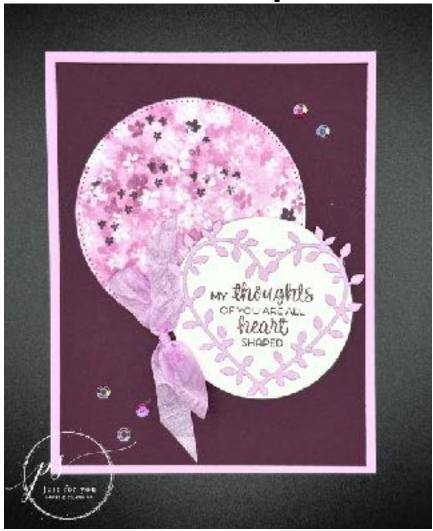

## **Heart Shaped**

All images © 1990-2025 Stampin' Up!®

## Supplies:

- Bundle Heart Shaped (164953)
- Stamp Pads Blackberry Bliss (147092)
- Card Stock Blackberry Bliss (133675); Fresh Freesia (155613); Basic White (159276)
- Misc. Bloom Impressions Designer Series Paper (164944); Fresh Freesia 3/8" Seam Binding Ribbon (164971); Purple Adhesive-Backed Sequins (164970); Stampin' Cut & Emboss Machine (149653); Stylish Shapes Dies (159183); 2-3/8" Circle Punch (161354); Mini Glue Dots (103683); Stampin' Dimensionals (104430); Multipurpose Liquid Glue (110755)

## Measurements:

- Fresh Freesia 5½" x 8½", scrap for die cutting
- Blackberry Bliss: 4" x 5½"
- Bloom Impressions Designer Series Paper (DSP): Scrap for die cutting
- Basic White: scrap for stamping and punching
- Ribbon: about 10"

## **Instructions:**

- **1.** Fold Fresh Freesia for card base.
- 2. Adhere Blackberry Bliss to card front.
- **3.** Die cut DSP with large circle die. Adhere to card front.
- **4.** Stamp sentiment on Basic White with Blackberry Bliss. Punch with Circle Punch. Adhere to card base with dimensionals.
- **5.** Die cut heart from Fresh Freesia and adhere to stamped circle.
- 6. Tie a bow and adhere to card front with mini glue dots,
- **7.** Add sequins.