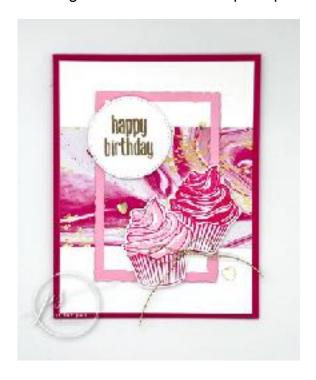

## **Pocket Thoughts**

All images © 1990-2024 Stampin' Up!®

## Supplies:

- Stamp Sets Pocket Thoughts (163547)
- Card Stock Melon Mambo (115320); Basic White (159276); Pretty in Pink (163793)
- Stamp Pads Melon Mambo (147051); Pretty in Pink (163807); Versa Mark (102283)
- Misc. Marbled Elegance Specialty Designer Series Paper (164919); Stylish Shapes Dies (159183); Deckled Rectangles Dies (159173); Metallics Wow! Embossing Powders (165678); Heat Tool (129053); Gold Twisted Thread (164603); Adhesive-Backed Heart Sequins (164920); Stampin' Dimensionals (104430); Stampin' SEAL (152813); Mini Glue Dots (103683); Paper Snips (103579)

## Measurements:

- Melon Mambo 4 ¼" x 11" card base
- Basic White 5 ¼" x 4 layer, 2" x 2" for circle, 1 ¾" x 4" for cupcakes
- Pretty in Pink- 2 ¾" x 5 ¼"
- Marbled Elegance DSP- 2 ½" x 4"

## **Instructions:**

- 1. Score the Melon Mambo card base on the long side at 5 ½" and fold.
- 2. Using Pretty in Pink cardstock die-cut using the 5th smallest Deckled Rectangle die.
- **3.** Attach the Marbled DSP strip to the Basic White layer using Stampin' SEAL. Then, die cut the center using the 4<sup>th</sup> smallest Deckled Rectangle die. After die-cutting attach the outer part of the white layer (frame) to the card front.
- **4.** Layer the Pretty in Pink rectangle with the Basic White rectangle (that has the strip of DSP attached) using Stampin' SEAL and attach the whole layer to the center of the card using Stampin Dimensionals.

- **5.** Stamp the sentiment on the 2 x 2 Basic White cardstock using Versa Mark. Sprinkle Gold Embossing Powder on and tap off excess. Heat set the sentiment and die-cut using the Stylish Shapes Dies.
- **6.** Attach the sentiment to the upper left side of the card front using Stampin' Dimensionals.
- **7.** Stamp two cupcakes using Melon Mambo ink on Basic White cardstock. Stamp the frosting using Pretty in Pink on one and Melon Mambo on the other. Hand cut with your paper snips.
- **8.** Attach the two cupcakes to the card front using Stampin' SEAL for the first one and Stampin' Dimensionals for the one on top.
- **9.** Add a Twisted Gold bow to the top cupcake using a Mini Glue Dot and 3 Heart Sequins to the card front.