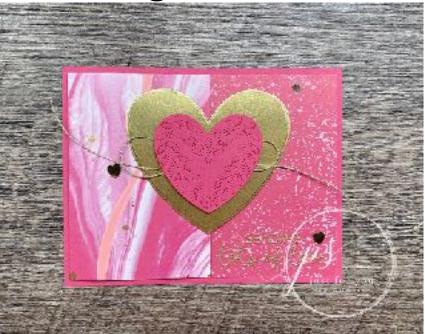

## **Sending Lots of Love**

All images © Stampin' Up!®

## Supplies:

- Stamp Sets Hearts of Elegance (164909)
- Card Stock Melon Mambo (115320), Gold Foil Sheets (132622), Marbled Elegance Specialty DSP (164919)
- Stamp Pads Versa Mark Pad (102283)
- Misc.-- Stampin Dimensionals (104430), Hearts of Elegance Dies (164915), Stampin Cut & Emboss Machine (149653), Gold Twisted Thread (164603), Adhesive Backed Heart Sequins (164920), Heat Tool (129053), Metallics Wow! Embossing Powder (165678)

## Measurements:

- Melon Mambo: 4 ¼ x5 ½"
- 4 x 8" DSP
- Scraps of Gold Foil and Melon Mambo for die cutting

## Instructions:

- 1. Score the DSP layer at 2 <sup>3</sup>/<sub>4</sub>", then stamp the sentiment in Versa Mark in the lower corner as shown. Add gold metallics embossing powder and heat with the heating tool.
- 2. Adhere to Melon Mambo layer.
- 3. Using a scrap of gold foil cut the second to largest plain heart, adhere to fold of DSP.
- 4. Using a scrap of Melon Mambo cut the ivy heart. Add a length of gold twisted foil underneath and adhere to the gold heart using dimensionals as shown.
- 5. Add some adhesive backed hearts to the card as shown.