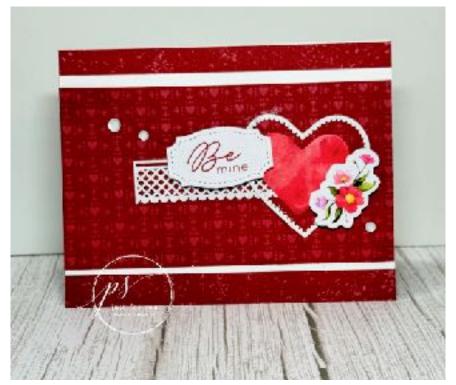

## Measurements:

| • | Basic White:                     | 8 1/2" x 5 1/2" |
|---|----------------------------------|-----------------|
| • | Basic White:                     | 3 ¼" x 5 ½"     |
| • | Marbled Elegance Designer Paper: | 3" x 5 ½"       |
| • | Marbled Elegance Designer Paper: | 4" x 5 1/4"     |

## Instructions:

- 1. Score 8 ½ x 5 ½ piece of Basic White card in half and fold forming card base
- 2. Adhere the 5 ½ x 4 ½" piece of Marbled Elegance Designer Paper to the card front
- 3. Adhere the 3" x 5 ½: piece of Marbled Elegance Designer Paper to the 3 ¼: x 5 ½" piece of Basic White Cardstock
- **4.** Add layered piece from step 3 to card front
- **5.** Add elements from the Celebrate Love Mix & Match Ephemera pack to card front as seen in photo
- 6. Add greeting of choice and or hand written message inside card