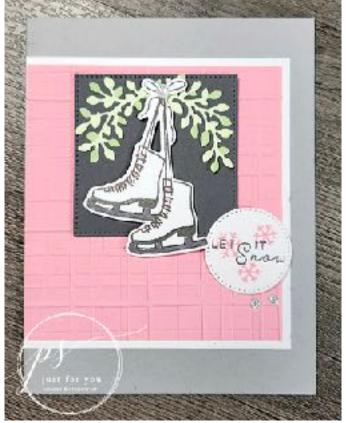

## Measurements:

- Smoky Slate 5 1/2" x 8 1/2"
- Basic Gray scrap for die cut square
- Basic White 3 7/8" x 4 ¼", scrap for small die cut circle and skates
- Soft Sea Foam scrap for foliage
- Pretty in Pink 3 <sup>3</sup>/<sub>4</sub>" x 4"

## Instructions:

• Emboss the layer of Pretty in Pink, add to layer of white and then to the Smoky Slate card base.

- Crop the foliage from Soft Sea Foam and color some of the leaves with the dark Stampin' Blend, add to Basic Gray square and then to card base.
- Stamp skates in Memento, color the blades with Smoky Slate blend and the laces with Pretty in Pink, crop with coordinating die and add to foliage.
- Stamp snowflakes in Pretty in Pink and the sentiment in Memento on the small circle, add to card where shown.
- Add a few Rhinestones as desired.