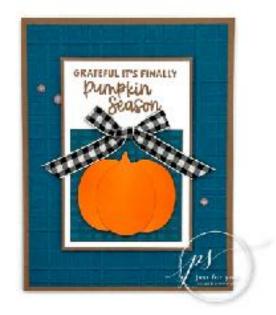

## Supplies:

- Stamp Sets More Than Autumn (164228); Bundle with Dies (164076)
- Card Stock Pecan Pie (161717); Pretty Peacock (150880); Basic White (159276); Pumpkin Pie (105117)
- Stamp Pads Pecan Pie (161665); Pumpkin Pie (147086)
- Misc. Regal winter Designer Series Paper (164156); Forever Plaid 3D Embossing Folder (164049); Bee Builder Punch (162553); Blending Brushes (153611); Earth Tones Shimmer Gems (164070); Large Check Ribbon (161982); Paper Snips (103579); Mini Glue Dots (103683); Stampin' Dimensionals (104430); Multipurpose Liquid Glue (110755)

## Measurements:

- Pecan Pie 8 <sup>1</sup>/<sub>2</sub>" x 5 <sup>1</sup>/<sub>2</sub>" card base
- Pecan Pie- 2 5/8" x 3 7/8"
- Pretty Peacock- 5 <sup>1</sup>/<sub>4</sub>" x 4"
- Basic White- 2 <sup>1</sup>/<sub>2</sub>" x 3 <sup>3</sup>/<sub>4</sub>"
- Pumpkin Pie- 1 ½" x 5 ½"
- Regal Winter DSP- 2 1/4" x 2 1/4"

## Instructions:

- **1.** Score the Pecan Pie card base on the long side at 4  $\frac{1}{4}$ " and fold.
- 2. Emboss the Pretty Peacock cardstock layer using the Forever Plaid 3D Embossing Folder and attach it to the card front using liquid glue.
- 3. Stamp the sentiment(s) at the top of the Basic White layer using Pecan Pie ink then, attach the Basic White layer to the Pecan Pie layering cardstock piece. Attach that to the card front using Stampin' Dimensionals.
- 4. Attach the square piece of designer paper to the bottom of the Basic White piece using liquid glue.
- 5. Punch 3 bee bodies from the Bee Builder Punch using Pumpkin Pie cardstock.
- 6. Using your paper snips cut off the "stem" part from two of the bee body shapes.

- 7. Using a blending brush blend some Pumpkin Pie ink around the outside edges of all three Pumpkin Pie shapes to give it some dimension.
- 8. Using liquid glue attach the three shapes together as shown with the "stem" piece in the middle and the two outer pieces slightly higher than the middle. Once dry add to the designer paper using Stampin' Dimensionals.
- 9. Add a bow using the large check ribbon with a glue dot above the pumpkin.
- 10. Lastly, add three Earth Tones Shimmer Gems to the card.